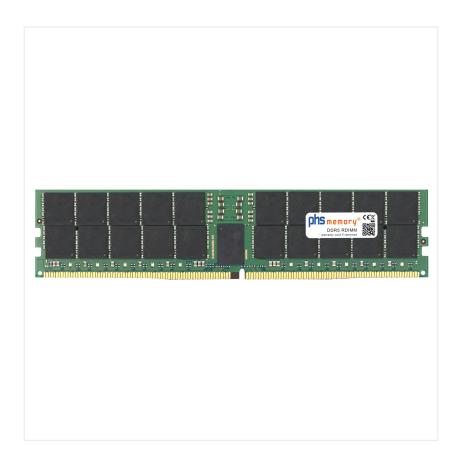

# 256GB Computer memory DDR5 for Dell PowerEdge XR5610 RDIMM 3DS

# Memory Specification

| Memory size               | 256GB                      |  |  |
|---------------------------|----------------------------|--|--|
| Memory technology         | DDR5                       |  |  |
| ECC support               | yes                        |  |  |
| JEDEC Norm                | PC5-38400-R                |  |  |
| DRAM Organization         | 3DS 4H 16Gx4               |  |  |
| Rank                      | 8Rx4 (2S4Rx4)              |  |  |
| Туре                      | RDIMM (ECC Registered) 3DS |  |  |
| Number of pins            | 288 Pin DIMM               |  |  |
| Memory data transfer rate | 4800MHz                    |  |  |
| Voltage                   | 1,1 Volt                   |  |  |
| Speciality                | 3DS                        |  |  |
| Operating temperature     | 0° C - 85° C               |  |  |
| Storage temperature       | -40° C - +95° C            |  |  |
| RoHS compliant            | yes                        |  |  |
| SKU                       | SP494902                   |  |  |
| EAN                       | 4067488587771              |  |  |

Note: The module specified in this datasheet is one of several possible configurations available under this part number.

Some details may differ from the specifications described here and the illustration, but have no negative influence on the functionality.