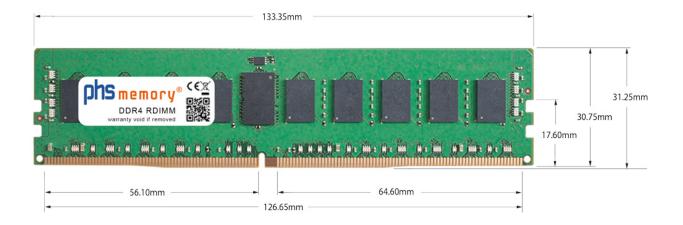

# Memory Specification

| Memory size               | 16GB                    |
|---------------------------|-------------------------|
| Memory technology         | DDR4                    |
| ECC support               | yes                     |
| JEDEC Norm                | PC4-23400-R             |
| Туре                      | RDIMM (ECC Registered)  |
| Number of pins            | 288 Pin DIMM            |
| Memory data transfer rate | 2933MHz @ CL21          |
| Voltage                   | 1,2 Volt                |
| Speciality                | -                       |
| Board dimensions          | 133,35 x 31,25 (LxB mm) |
| Operating temperature     | 0° C - 85° C            |
| Storage temperature       | -40° C - +95° C         |
| RoHS compliant            | yes                     |
| SKU                       | SP431475                |
| EAN                       | 4064578943530           |
|                           |                         |