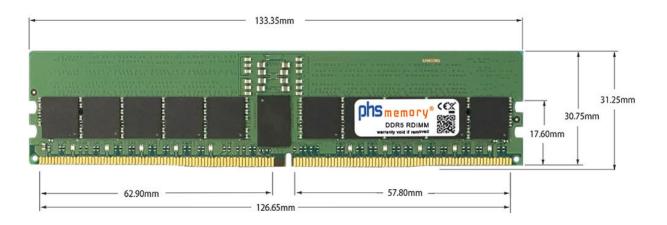

# Memory Specification

| Memory size               | 24GB                   |
|---------------------------|------------------------|
| Memory technology         | DDR5                   |
| ECC support               | yes                    |
| JEDEC Norm                | PC5-38400-R            |
| DRAM Organization         | 3Gx8                   |
| Rank                      | 1Rx8                   |
| Туре                      | RDIMM (ECC Registered) |
| Number of pins            | 288 Pin DIMM           |
| Memory data transfer rate | 4800MHz                |
| Voltage                   | 1,1 Volt               |
| Speciality                | -                      |
| Operating temperature     | 0° C - 85° C           |
| Storage temperature       | -40° C - +95° C        |
| RoHS compliant            | yes                    |
| SKU                       | SP571764               |
| EAN                       | 4069169424887          |
|                           |                        |

Note: The module specified in this datasheet is one of several possible configurations available under this part number.

Some details may differ from the specifications described here and the illustration, but have no negative influence on the functionality.