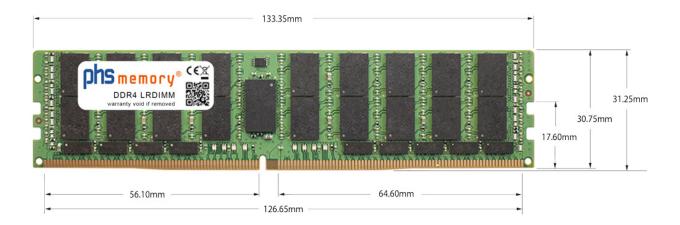

# Memory Specification

| Memory size               | 256GB                    |
|---------------------------|--------------------------|
| Memory technology         | DDR4                     |
| ECC support               | yes                      |
| JEDEC Norm                | PC4-25600-L              |
| DRAM Organization         | 3DS 4H 16Gx4             |
| Rank                      | 8Rx4 (2S4Rx4)            |
| Туре                      | LRDIMM (ECC LR DIMM) 3DS |
| Number of pins            | 288 Pin DIMM             |
| Memory data transfer rate | 3200MHz @ CL22           |
| Voltage                   | 1,2 Volt                 |
| Speciality                | 3DS                      |
| Board dimensions          | 133,35 x 31,25 (LxB mm)  |
| Operating temperature     | 0° C - 85° C             |
| Storage temperature       | -40° C - +95° C          |
| RoHS compliant            | yes                      |
| SKU                       | SP470123                 |
| EAN                       | 4067488336522            |
|                           |                          |