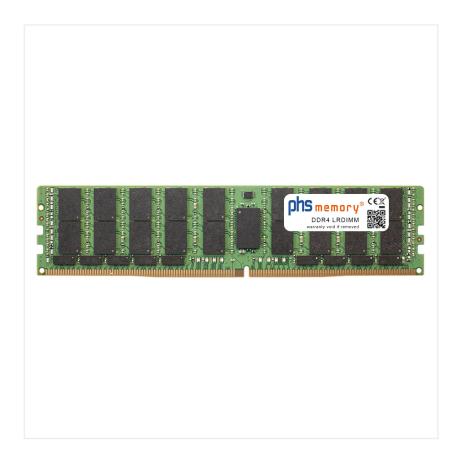

# 256GB Computer memory DDR4 for HP ProLiant XL225n Gen10 LRDIMM 3DS

- verified quality memory
- 5 years warranty
  Warranty details see last page
- ✓ 100% compatible
- free support on our hotline
- fast delivery

# Memory Specification

| Memory size               | 256GB                    |
|---------------------------|--------------------------|
| Memory technology         | DDR4                     |
| ECC support               | yes                      |
| JEDEC Norm                | PC4-25600-L              |
| DRAM Organization         | 3DS 4H 16Gx4             |
| Rank                      | 8Rx4 (2S4Rx4)            |
| Туре                      | LRDIMM (ECC LR DIMM) 3DS |
| Number of pins            | 288 Pin DIMM             |
| Memory data transfer rate | 3200MHz @ CL22           |
| Voltage                   | 1,2 Volt                 |
| Speciality                | 3DS                      |
| Board dimensions          | 133,35 x 31,25 (LxB mm)  |
| Operating temperature     | 0° C - 85° C             |
| Storage temperature       | -40° C - +95° C          |
| RoHS compliant            | yes                      |
| SKU                       | SP470123                 |
| EAN                       | 4067488336522            |
|                           |                          |