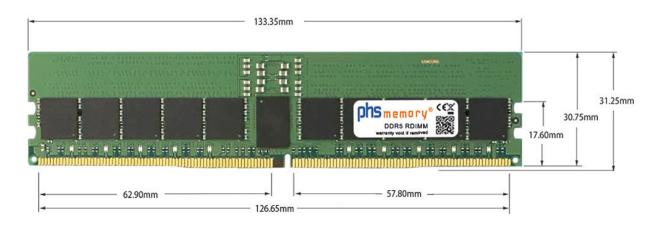

### Memory Specification

| Memory size               | 24GB                   |  |  |
|---------------------------|------------------------|--|--|
| Memory technology         | DDR5                   |  |  |
| ECC support               | ја                     |  |  |
| JEDEC Norm                | PC5-38400R             |  |  |
| DRAM Organization         | 3Gx8                   |  |  |
| Rank                      | 1Rx8                   |  |  |
| Туре                      | RDIMM (ECC Registered) |  |  |
| Number of pins            | 288 Pin DIMM           |  |  |
| Memory data transfer rate | 4800MHz                |  |  |
| Voltage                   | 1,1 Volt               |  |  |
| Speciality                | -                      |  |  |
| Operating temperature     | 0° C - 85° C           |  |  |
| Storage temperature       | -40° C - +95° C        |  |  |
| RoHS compliant            | Yes                    |  |  |
| SKU                       | SP516514               |  |  |
| EAN                       | 4067488806339          |  |  |