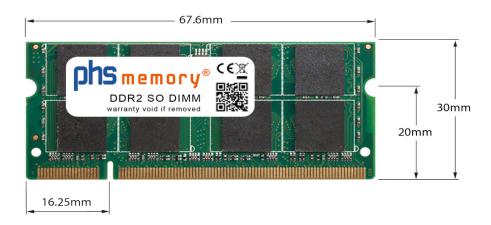

# Memory Specification

| Memory size               | 4GB                |
|---------------------------|--------------------|
| Memory technology         | DDR2               |
| ECC support               | no                 |
| JEDEC Norm                | PC2-6400S          |
| DRAM Organization         | 256Mx8             |
| Rank                      | 2Rx8               |
| Туре                      | SO DIMM            |
| Number of pins            | 200 Pin DIMM       |
| Memory data transfer rate | 800MHz @ CL6       |
| Voltage                   | 1,8 Volt           |
| Speciality                | -                  |
| Board dimensions          | 67,6 x 30 (LxB mm) |
| Operating temperature     | 0° C - 85° C       |
| Storage temperature       | -40° C - +95° C    |
| RoHS compliant            | Yes                |
| SKU                       | SP185623           |
| EAN                       | 4055069543582      |
|                           |                    |