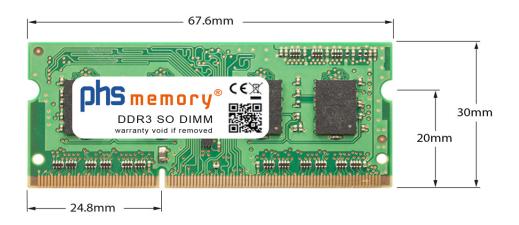

## Memory Specification

| Memory size               | 2GB                |  |  |
|---------------------------|--------------------|--|--|
| Memory technology         | DDR3               |  |  |
| ECC support               | NO                 |  |  |
| JEDEC Norm                | PC3-10600S         |  |  |
| DRAM Organization         | 256Mx8             |  |  |
| Rank                      | 1Rx8               |  |  |
| Туре                      | SO DIMM            |  |  |
| Number of pins            | 204 Pin DIMM       |  |  |
| Memory data transfer rate | 1333MHz @ CL9      |  |  |
| Speciality                | -                  |  |  |
| Board dimensions          | 67,6 x 30 (LxB mm) |  |  |
| Operating temperature     | 0° C - 85° C       |  |  |
| Storage temperature       | -40° C - +95° C    |  |  |
| RoHS compliant            | Yes                |  |  |
| SKU                       | SP167412           |  |  |
| EAN                       | 4055069380002      |  |  |