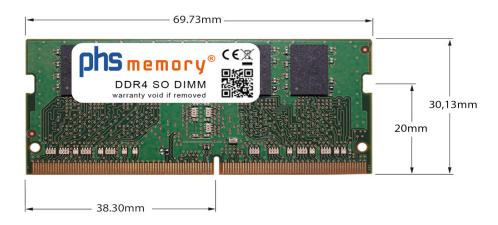

# Memory Specification

| Memory size               | 4GB                    |
|---------------------------|------------------------|
| Memory technology         | DDR4                   |
| ECC support               | no                     |
| JEDEC Norm                | PC4-23400-S            |
| Туре                      | SO DIMM                |
| Number of pins            | 260 Pin DIMM           |
| Memory data transfer rate | 2933MHz @ CL21         |
| Voltage                   | 1,2 Volt               |
| Speciality                | -                      |
| Board dimensions          | 69,73 x 30,13 (LxB mm) |
| Operating temperature     | 0° C - 85° C           |
| Storage temperature       | -40° C - +95° C        |
| RoHS compliant            | yes                    |
| SKU                       | SP372198               |
| EAN                       | 4064578352486          |
|                           |                        |