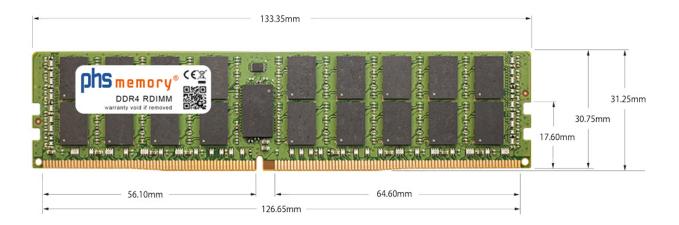

# Memory Specification

| Memory size               | 16GB                    |  |
|---------------------------|-------------------------|--|
| Memory technology         | DDR4                    |  |
| ECC support               | yes                     |  |
| JEDEC Norm                | PC4-2133P-R             |  |
| Туре                      | RDIMM (ECC Registered)  |  |
| Number of pins            | 288 Pin DIMM            |  |
| Memory data transfer rate | 2133MHz @ CL15          |  |
| Voltage                   | 1,2 Volt                |  |
| Speciality                | -                       |  |
| Board dimensions          | 133,35 x 31,25 (LxB mm) |  |
| Operating temperature     | 0° C - 85° C            |  |
| Storage temperature       | -40° C - +95° C         |  |
| RoHS compliant            | yes                     |  |
| SKU                       | SP159196                |  |
| EAN                       | 4055069308655           |  |
|                           |                         |  |