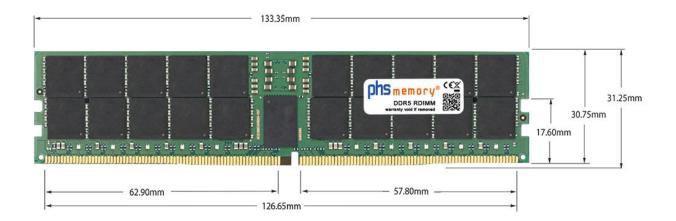

## Memory Specification

| Memory size               | 48GB                   |  |  |
|---------------------------|------------------------|--|--|
| Memory technology         | DDR5                   |  |  |
| ECC support               | ja                     |  |  |
| JEDEC Norm                | PC5-38400R             |  |  |
| DRAM Organization         | 3Gx8                   |  |  |
| Rank                      | 2Rx8                   |  |  |
| Туре                      | RDIMM (ECC Registered) |  |  |
| Number of pins            | 288 Pin DIMM           |  |  |
| Memory data transfer rate | 4800MHz                |  |  |
| Voltage                   | 1,1 Volt               |  |  |
| Speciality                | -                      |  |  |
| Operating temperature     | 0° C - 85° C           |  |  |
| Storage temperature       | -40° C - +95° C        |  |  |
| RoHS compliant            | Yes                    |  |  |
| SKU                       | SP545187               |  |  |
| EAN                       | 4069169131174          |  |  |

Note: The module specified in this datasheet is one of several possible configurations available under this part number.

Some details may differ from the specifications described here and the illustration, but have no negative influence on the functionality.