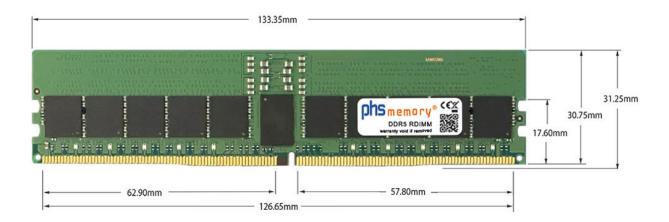

# Memory Specification

| Memory size               | 16GB                   |
|---------------------------|------------------------|
| Memory technology         | DDR5                   |
| ECC support               | ja                     |
| JEDEC Norm                | PC5-38400-R            |
| DRAM Organization         | 2Gx8                   |
| Rank                      | 1Rx8                   |
| Туре                      | RDIMM (ECC Registered) |
| Number of pins            | 288 Pin DIMM           |
| Memory data transfer rate | 4800MHz                |
| Voltage                   | 1,1 Volt               |
| Speciality                | -                      |
| Operating temperature     | 0° C - 85° C           |
| Storage temperature       | -40° C - +95° C        |
| RoHS compliant            | Yes                    |
| SKU                       | SP462155               |
| EAN                       | 4067488256639          |

Note: The module specified in this datasheet is one of several possible configurations available under this part number.

Some details may differ from the specifications described here and the illustration, but have no negative influence on the functionality.