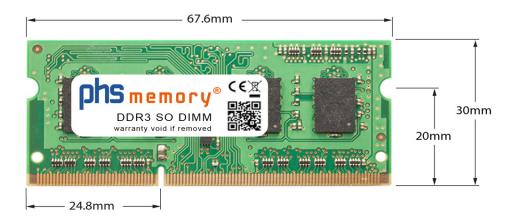

# Memory Specification

| Memory size               | 2GB                |
|---------------------------|--------------------|
| Memory technology         | DDR3               |
| ECC support               | no                 |
| JEDEC Norm                | PC3-8500S          |
| DRAM Organization         | 256Mx8             |
| Rank                      | 1Rx8               |
| Туре                      | SO DIMM            |
| Number of pins            | 204 Pin DIMM       |
| Memory data transfer rate | 1066MHz @ CL7      |
| Speciality                | -                  |
| Board dimensions          | 67,6 x 30 (LxB mm) |
| Operating temperature     | 0° C - 85° C       |
| Storage temperature       | -40° C - +95° C    |
| RoHS compliant            | Yes                |
| SKU                       | SP152486           |
| EAN                       | 4055069257502      |
|                           |                    |