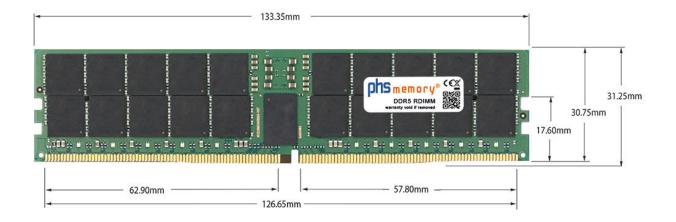

# Memory Specification

| Memory size               | 48GB                   |
|---------------------------|------------------------|
| Memory technology         | DDR5                   |
| ECC support               | ja                     |
| JEDEC Norm                | PC5-38400R             |
| DRAM Organization         | 3Gx8                   |
| Rank                      | 2Rx8                   |
| Туре                      | RDIMM (ECC Registered) |
| Number of pins            | 288 Pin DIMM           |
| Memory data transfer rate | 4800MHz                |
| Voltage                   | 1,1 Volt               |
| Speciality                | -                      |
| Operating temperature     | 0° C - 85° C           |
| Storage temperature       | -40° C - +95° C        |
| RoHS compliant            | Yes                    |
| SKU                       | SP571757               |
| EAN                       | 4069169424818          |

Note: The module specified in this datasheet is one of several possible configurations available under this part number.

Some details may differ from the specifications described here and the illustration, but have no negative influence on the functionality.