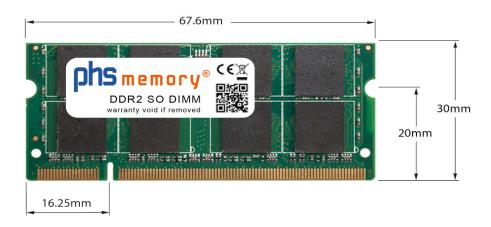

# Memory Specification

| Memory size               | 2GB                |  |  |
|---------------------------|--------------------|--|--|
| Memory technology         | DDR2               |  |  |
| ECC support               | no                 |  |  |
| JEDEC Norm                | PC2-5300S          |  |  |
| DRAM Organization         | 128Mx8             |  |  |
| Rank                      | 2Rx8               |  |  |
| Туре                      | SO DIMM            |  |  |
| Number of pins            | 200 Pin DIMM       |  |  |
| Memory data transfer rate | 667MHz @ CL5       |  |  |
| Voltage                   | 1,8 Volt           |  |  |
| Speciality                | -                  |  |  |
| Board dimensions          | 67,6 x 30 (LxB mm) |  |  |
| Operating temperature     | 0° C - 85° C       |  |  |
| Storage temperature       | -40° C - +95° C    |  |  |
| RoHS compliant            | Yes                |  |  |
| SKU                       | SP104663           |  |  |
| EAN                       | 4055069027204      |  |  |
|                           |                    |  |  |