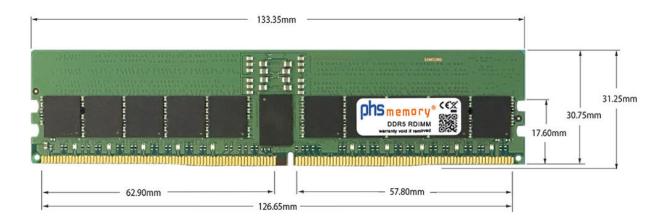

# Memory Specification

| 24GB                   |
|------------------------|
| DDR5                   |
| yes                    |
| PC5-38400-R            |
| 3Gx8                   |
| 1Rx8                   |
| RDIMM (ECC Registered) |
| 288 Pin DIMM           |
| 4800MHz                |
| 1,1 Volt               |
| -                      |
| 0° C - 85° C           |
| -40° C - +95° C        |
| yes                    |
| SP537934               |
| 4069169041794          |
|                        |

Note: The module specified in this datasheet is one of several possible configurations available under this part number.

Some details may differ from the specifications described here and the illustration, but have no negative influence on the functionality.