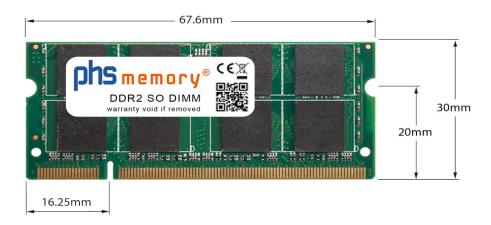

# Memory Specification

| Memory size               | 4GB                |
|---------------------------|--------------------|
| Memory technology         | DDR2               |
| ECC support               | no                 |
| JEDEC Norm                | PC2-6400S          |
| DRAM Organization         | 256Mx8             |
| Rank                      | 2Rx8               |
| Туре                      | SO DIMM            |
| Number of pins            | 200 Pin DIMM       |
| Memory data transfer rate | 800MHz @ CL6       |
| Voltage                   | 1,8 Volt           |
| Speciality                | -                  |
| Board dimensions          | 67,6 x 30 (LxB mm) |
| Operating temperature     | 0° C - 85° C       |
| Storage temperature       | -40° C - +95° C    |
| RoHS compliant            | yes                |
| SKU                       | SP357148           |
| EAN                       | 4064578196677      |
|                           |                    |