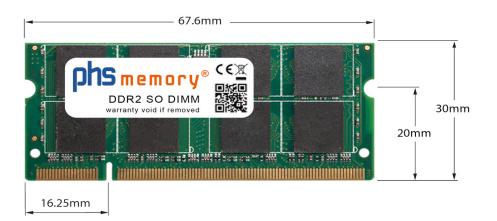

# Memory Specification

| Memory size               | 2GB                |  |  |  |
|---------------------------|--------------------|--|--|--|
| Memory technology         | DDR2               |  |  |  |
| ECC support               | ΠΟ                 |  |  |  |
| JEDEC Norm                | PC2-5300S          |  |  |  |
| DRAM Organization         | 128Mx8             |  |  |  |
| Rank                      | 2Rx8               |  |  |  |
| Туре                      | SO DIMM            |  |  |  |
| Number of pins            | 200 Pin DIMM       |  |  |  |
| Memory data transfer rate | 667MHz @ CL5       |  |  |  |
| Voltage                   | 1,8 Volt           |  |  |  |
| Speciality                | -                  |  |  |  |
| Board dimensions          | 67,6 x 30 (LxB mm) |  |  |  |
| Operating temperature     | 0° C - 85° C       |  |  |  |
| Storage temperature       | -40° C - +95° C    |  |  |  |
| RoHS compliant            | Yes                |  |  |  |
| SKU                       | SP163191           |  |  |  |
| EAN                       | 4055069341492      |  |  |  |