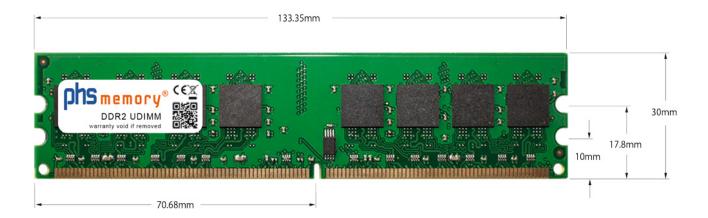

# Memory Specification

| Memory size               | 2GB                        |  |  |
|---------------------------|----------------------------|--|--|
| Memory technology         | DDR2                       |  |  |
| ECC support               | no                         |  |  |
| JEDEC Norm                | PC2-6400U                  |  |  |
| DRAM Organization         | 128Mx8                     |  |  |
| Rank                      | 2Rx8                       |  |  |
| Туре                      | UDIMM (Non-ECC unbuffered) |  |  |
| Number of pins            | 240 Pin DIMM               |  |  |
| Memory data transfer rate | 800MHz @ CL6               |  |  |
| Voltage                   | 1,8 Volt                   |  |  |
| Speciality                | -                          |  |  |
| Board dimensions          | 133,35 x 30 (LxB mm)       |  |  |
| Operating temperature     | 0° C - 85° C               |  |  |
| Storage temperature       | -40° C - +95° C            |  |  |
| RoHS compliant            | yes                        |  |  |
| SKU                       | SP106125                   |  |  |
| EAN                       | 4055069037128              |  |  |
|                           |                            |  |  |