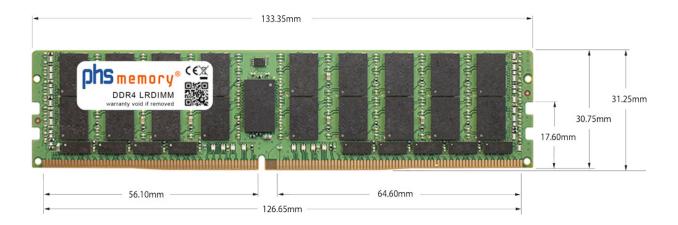

## Memory Specification

| Memory size               | 64GB                    |
|---------------------------|-------------------------|
| Memory technology         | DDR4                    |
| ECC support               | yes                     |
| JEDEC Norm                | PC4-25600-L             |
| DRAM Organization         | 4Gx4                    |
| Rank                      | 2Rx4                    |
| Туре                      | LRDIMM (ECC LR DIMM)    |
| Number of pins            | 288 Pin DIMM            |
| Memory data transfer rate | 3200MHz @ CL22          |
| Voltage                   | 1,2 Volt                |
| Speciality                | -, DDP                  |
| Board dimensions          | 133,35 x 31,25 (LxB mm) |
| Operating temperature     | 0° C - 85° C            |
| Storage temperature       | -40° C - +95° C         |
| RoHS compliant            | yes                     |
| SKU                       | SP570215                |
| EAN                       | 4069169408597           |
|                           |                         |