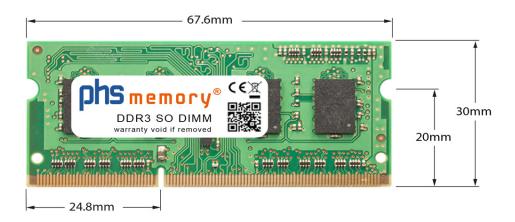

# Memory Specification

| Memory size               | 2GB                |
|---------------------------|--------------------|
| Memory technology         | DDR3               |
| ECC support               | no                 |
| JEDEC Norm                | PC3-10600S         |
| DRAM Organization         | 256Mx8             |
| Rank                      | 1Rx8               |
| Туре                      | SO DIMM            |
| Number of pins            | 204 Pin DIMM       |
| Memory data transfer rate | 1333MHz @ CL9      |
| Speciality                | -                  |
| Board dimensions          | 67,6 x 30 (LxB mm) |
| Operating temperature     | 0° C - 85° C       |
| Storage temperature       | -40° C - +95° C    |
| RoHS compliant            | Yes                |
| SKU                       | SP171598           |
| EAN                       | 4055069412543      |
|                           |                    |