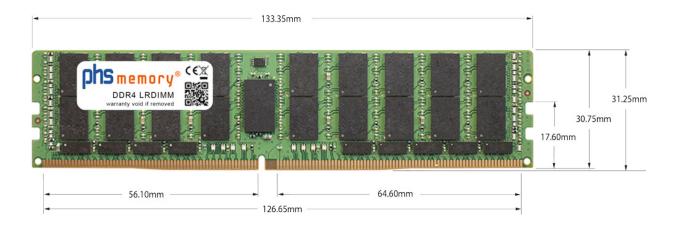

#### Memory Specification

| Memory size               | 64GB                    |
|---------------------------|-------------------------|
| Memory technology         | DDR4                    |
| ECC support               | ja                      |
| JEDEC Norm                | PC4-2133P-L             |
| DRAM Organization         | 4Gx4                    |
| Rank                      | 2Rx4                    |
| Туре                      | LRDIMM (ECC LR DIMM)    |
| Number of pins            | 288 Pin DIMM            |
| Memory data transfer rate | 2133MHz @ CL15          |
| Voltage                   | 1,2 Volt                |
| Speciality                | -, DDP                  |
| Board dimensions          | 133,35 x 31,25 (LxB mm) |
| Operating temperature     | 0° C - 85° C            |
| Storage temperature       | -40° C - +95° C         |
| RoHS compliant            | Yes                     |
| SKU                       | SP159200                |
| EAN                       | 4055069308693           |
|                           |                         |