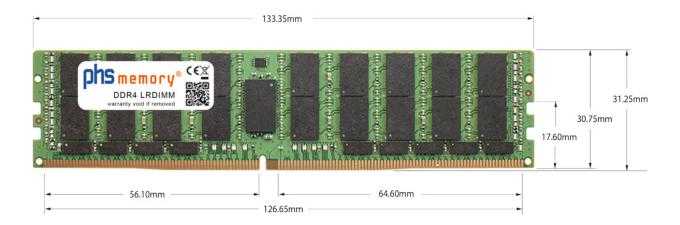

#### Memory Specification

| Memory size               | 128GB                   |
|---------------------------|-------------------------|
| Memory technology         | DDR4                    |
| ECC support               | yes                     |
| JEDEC Norm                | PC4-25600-L             |
| DRAM Organization         | 8Gx4                    |
| Rank                      | 4Rx4 (4DRx4 DDP)        |
| Туре                      | LRDIMM (ECC LR DIMM)    |
| Number of pins            | 288 Pin DIMM            |
| Memory data transfer rate | 3200MHz @ CL22          |
| Voltage                   | 1,2 Volt                |
| Speciality                | DDP                     |
| Board dimensions          | 133,35 x 31,25 (LxB mm) |
| Operating temperature     | 0° C - 85° C            |
| Storage temperature       | -40° C - +95° C         |
| RoHS compliant            | yes                     |
| SKU                       | SP472338                |
| EAN                       | 4067488358463           |
|                           |                         |