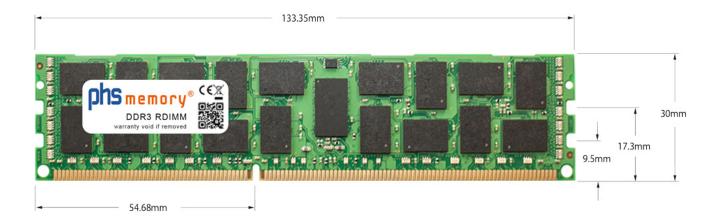

# Memory Specification

| Memory size               | 16GB                   |  |  |
|---------------------------|------------------------|--|--|
| Memory technology         | DDR3                   |  |  |
| ECC support               | ja                     |  |  |
| JEDEC Norm                | PC3L-12800R            |  |  |
| DRAM Organization         | 1Gx4                   |  |  |
| Rank                      | 2Rx4                   |  |  |
| Туре                      | RDIMM (ECC Registered) |  |  |
| Number of pins            | 240 Pin DIMM           |  |  |
| Memory data transfer rate | 1600MHz @ CL11         |  |  |
| Voltage                   | 1,35 Volt              |  |  |
| Speciality                | -, DDP                 |  |  |
| Board dimensions          | 133,35 x 30 (LxB mm)   |  |  |
| Operating temperature     | 0° C - 85° C           |  |  |
| Storage temperature       | -40° C - +95° C        |  |  |
| RoHS compliant            | Yes                    |  |  |
| SKU                       | SP148709               |  |  |
| EAN                       | 4055069228724          |  |  |
|                           |                        |  |  |