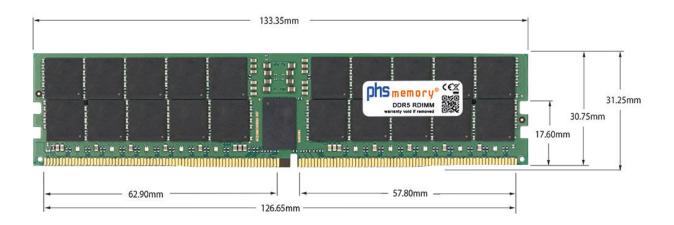

# Memory Specification

| 32GB                   |
|------------------------|
| DDR5                   |
| yes                    |
| PC5-38400-R            |
| 2Gx8                   |
| 2Rx8                   |
| RDIMM (ECC Registered) |
| 288 Pin DIMM           |
| 4800MHz                |
| 1,1 Volt               |
| -                      |
| 0° C - 85° C           |
| -40° C - +95° C        |
| yes                    |
| SP571694               |
| 4069169424122          |
|                        |

Note: The module specified in this datasheet is one of several possible configurations available under this part number.

Some details may differ from the specifications described here and the illustration, but have no negative influence on the functionality.