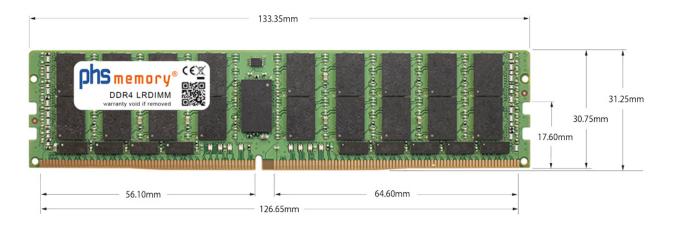

## Memory Specification

| Memory size               | 64GB                    |
|---------------------------|-------------------------|
| Memory technology         | DDR4                    |
| ECC support               | yes                     |
| JEDEC Norm                | PC4-23400-L             |
| DRAM Organization         | 4Gx4                    |
| Rank                      | 2Rx4                    |
| Туре                      | LRDIMM (ECC LR DIMM)    |
| Number of pins            | 288 Pin DIMM            |
| Memory data transfer rate | 2933MHz @ CL21          |
| Voltage                   | 1,2 Volt                |
| Speciality                | -, DDP                  |
| Board dimensions          | 133,35 x 31,25 (LxB mm) |
| Operating temperature     | 0° C - 85° C            |
| Storage temperature       | -40° C - +95° C         |
| RoHS compliant            | yes                     |
| SKU                       | SP431474                |
| EAN                       | 4064578943516           |
|                           |                         |