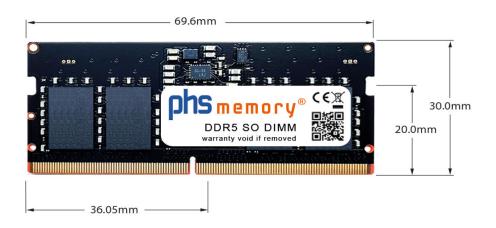

# Memory Specification

| Memory size                                  | 8GB                             |
|----------------------------------------------|---------------------------------|
| Memory technology                            | DDR5                            |
| ECC support                                  | NO                              |
| JEDEC Norm                                   | PC5-44800-S                     |
| Туре                                         | SO DIMM                         |
| Number of pins                               | 262 Pin SO DIMM                 |
| Memory data transfer rate                    | 5600MHz                         |
| Voltage                                      | 1,1 Volt                        |
| Speciality                                   | -                               |
|                                              |                                 |
| Operating temperature                        | 0° C - 85° C                    |
| Operating temperature<br>Storage temperature | 0° C - 85° C<br>-40° C - +95° C |
|                                              |                                 |
| Storage temperature                          | -40° C - +95° C                 |
| Storage temperature<br>RoHS compliant        | -40° C - +95° C<br>Yes          |

Note: The module specified in this datasheet is one of several possible configurations available under this part number.

Some details may differ from the specifications described here and the illustration, but have no negative influence on the functionality.