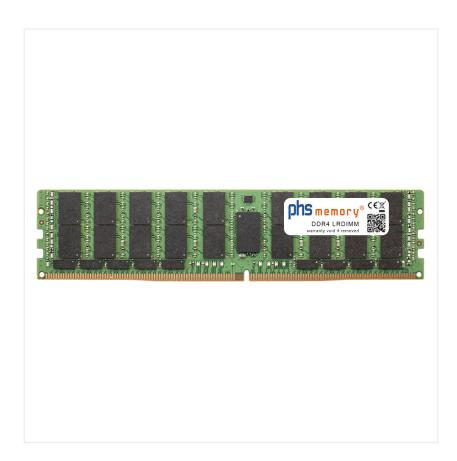

# 128GB Computer memory DDR4 for Terra server 3030A G4 (1100205) LRDIMM 3DS

# Memory Specification

| Memory size               | 128GB                    |
|---------------------------|--------------------------|
| Memory technology         | DDR4                     |
| ECC support               | yes                      |
| JEDEC Norm                | PC4-25600-L              |
| DRAM Organization         | 3DS 4H 8Gx4              |
| Rank                      | 8Rx4 (2S4Rx4)            |
| Туре                      | LRDIMM (ECC LR DIMM) 3DS |
| Number of pins            | 288 Pin DIMM             |
| Memory data transfer rate | 3200MHz @ CL22           |
| Voltage                   | 1,2 Volt                 |
| Speciality                | 3DS                      |
| Board dimensions          | 133,35 x 31,25 (LxB mm)  |
| Operating temperature     | 0° C - 85° C             |
| Storage temperature       | -40° C - +95° C          |
| RoHS compliant            | yes                      |
| SKU                       | SP474879                 |
| EAN                       | 4067488383854            |
|                           |                          |