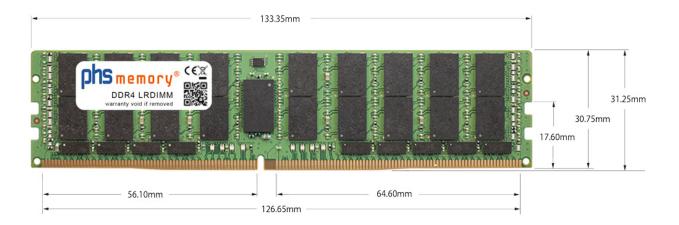

# Memory Specification

| Memory size               | 128GB                    |
|---------------------------|--------------------------|
| Memory technology         | DDR4                     |
| ECC support               | yes                      |
| JEDEC Norm                | PC4-25600-L              |
| DRAM Organization         | 3DS 4H 8Gx4              |
| Rank                      | 8Rx4 (2S4Rx4)            |
| Туре                      | LRDIMM (ECC LR DIMM) 3DS |
| Number of pins            | 288 Pin DIMM             |
| Memory data transfer rate | 3200MHz @ CL22           |
| Voltage                   | 1,2 Volt                 |
| Speciality                | 3DS                      |
| Board dimensions          | 133,35 x 31,25 (LxB mm)  |
| Operating temperature     | 0° C - 85° C             |
| Storage temperature       | -40° C - +95° C          |
| RoHS compliant            | yes                      |
| SKU                       | SP474879                 |
| EAN                       | 4067488383854            |
|                           |                          |

Note: The module specified in this datasheet is one of several possible configurations available under this part number.

Some details may differ from the specifications described here and the illustration, but have no negative influence on the functionality.