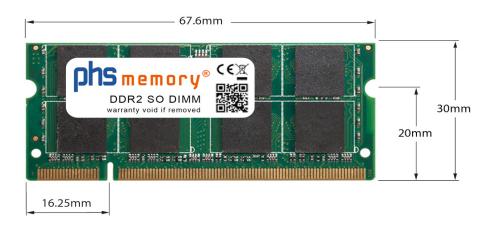

# Memory Specification

| Memory size               | 2GB                |
|---------------------------|--------------------|
| Memory technology         | DDR2               |
| ECC support               | no                 |
| JEDEC Norm                | PC2-6400S          |
| DRAM Organization         | 128Mx8             |
| Rank                      | 2Rx8               |
| Туре                      | SO DIMM            |
| Number of pins            | 200 Pin DIMM       |
| Memory data transfer rate | 800MHz @ CL6       |
| Voltage                   | 1,8 Volt           |
| Speciality                | -                  |
| Board dimensions          | 67,6 x 30 (LxB mm) |
| Operating temperature     | 0° C - 85° C       |
| Storage temperature       | -40° C - +95° C    |
| RoHS compliant            | yes                |
| SKU                       | SP343028           |
| EAN                       | 4064578061357      |
|                           |                    |