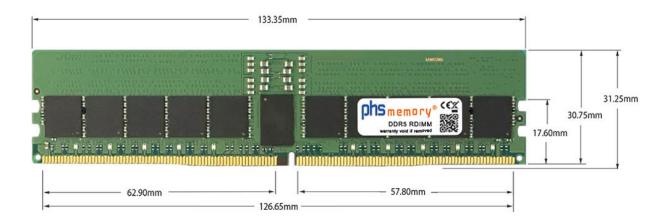

## Memory Specification

| Memory size               | 24GB                   |
|---------------------------|------------------------|
| Memory technology         | DDR5                   |
| ECC support               | yes                    |
| JEDEC Norm                | PC5-38400-R            |
| DRAM Organization         | 3Gx8                   |
| Rank                      | 1Rx8                   |
| Туре                      | RDIMM (ECC Registered) |
| Number of pins            | 288 Pin DIMM           |
| Memory data transfer rate | 4800MHz                |
| Voltage                   | 1,1 Volt               |
| Speciality                | -                      |
| Operating temperature     | 0° C - 85° C           |
| Storage temperature       | -40° C - +95° C        |
| RoHS compliant            | yes                    |
| SKU                       | SP494903               |
| EAN                       | 4067488587788          |
|                           |                        |

Note: The module specified in this datasheet is one of several possible configurations available under this part number.

Some details may differ from the specifications described here and the illustration, but have no negative influence on the functionality.