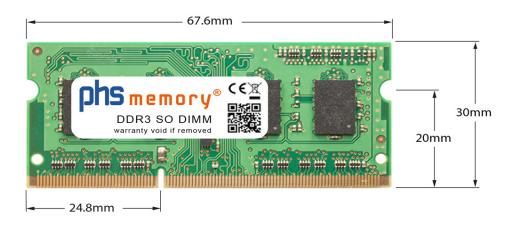

# Memory Specification

| Memory size               | 2GB                |  |  |
|---------------------------|--------------------|--|--|
| Memory technology         | DDR3               |  |  |
| ECC support               | no                 |  |  |
| JEDEC Norm                | PC3-10600S         |  |  |
| DRAM Organization         | 256Mx8             |  |  |
| Rank                      | 1Rx8               |  |  |
| Туре                      | SO DIMM            |  |  |
| Number of pins            | 204 Pin DIMM       |  |  |
| Memory data transfer rate | 1333MHz @ CL9      |  |  |
| Speciality                | -                  |  |  |
| Board dimensions          | 67,6 x 30 (LxB mm) |  |  |
| Operating temperature     | 0° C - 85° C       |  |  |
| Storage temperature       | -40° C - +95° C    |  |  |
| RoHS compliant            | Yes                |  |  |
| SKU                       | SP227632           |  |  |
| EAN                       | 4055069954913      |  |  |
|                           |                    |  |  |