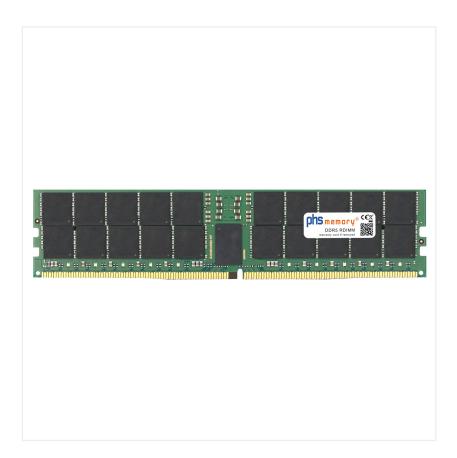

## 256GB Computer memory DDR5 for Terra server 3430A G5 (BTO) (1100339) RDIMM 3DS

## Memory Specification

| Memory size               | 256GB                      |  |  |
|---------------------------|----------------------------|--|--|
| Memory technology         | DDR5                       |  |  |
| ECC support               | ja                         |  |  |
| JEDEC Norm                | PC5-38400R                 |  |  |
| DRAM Organization         | 3DS 4H 16Gx4               |  |  |
| Rank                      | 8Rx4 (2S4Rx4)              |  |  |
| Туре                      | RDIMM (ECC Registered) 3DS |  |  |
| Number of pins            | 288 Pin DIMM               |  |  |
| Memory data transfer rate | 4800MHz                    |  |  |
| Voltage                   | 1,1 Volt                   |  |  |
| Speciality                | 3DS                        |  |  |
| Operating temperature     | 0° C - 85° C               |  |  |
| Storage temperature       | -40° C - +95° C            |  |  |
| RoHS compliant            | Yes                        |  |  |
| SKU                       | SP557942                   |  |  |
| EAN                       | 4069169274352              |  |  |
|                           |                            |  |  |

Note: The module specified in this datasheet is one of several possible configurations available under this part number.

Some details may differ from the specifications described here and the illustration, but have no negative influence on the functionality.