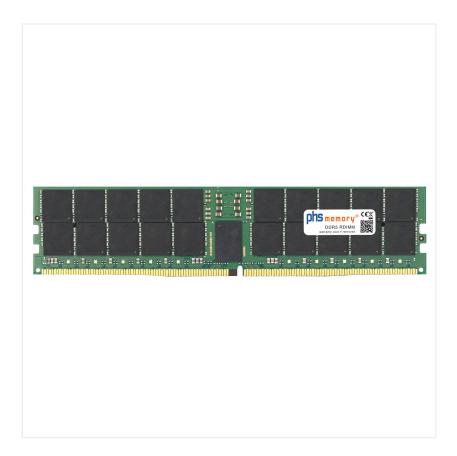

# 96GB Computer memory DDR5 for Supermicro X13SET-PT RDIMM

# Memory Specification

| Memory size               | 96GB                   |
|---------------------------|------------------------|
| Memory technology         | DDR5                   |
| ECC support               | ja                     |
| JEDEC Norm                | PC5-38400R             |
| DRAM Organization         | 6Gx4                   |
| Rank                      | 2Rx4                   |
| Туре                      | RDIMM (ECC Registered) |
| Number of pins            | 288 Pin DIMM           |
| Memory data transfer rate | 4800MHz                |
| Voltage                   | 1,1 Volt               |
| Speciality                | -                      |
| Operating temperature     | 0° C - 85° C           |
| Storage temperature       | -40° C - +95° C        |
| RoHS compliant            | Yes                    |
| SKU                       | SP530539               |
| EAN                       | 4067488947483          |
|                           |                        |