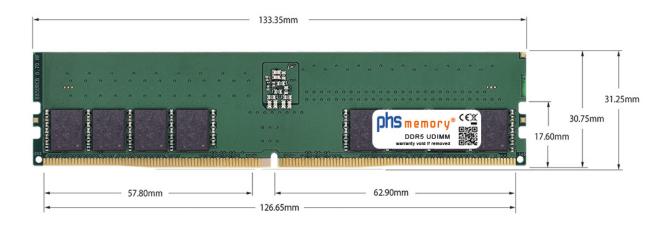

#### Memory Specification

| Memory size               | 48GB                       |
|---------------------------|----------------------------|
| Memory technology         | DDR5                       |
| ECC support               | no                         |
| JEDEC Norm                | PC5-38400-U                |
| Туре                      | UDIMM (Non-ECC unbuffered) |
| Number of pins            | 288 Pin DIMM               |
| Memory data transfer rate | 4800MHz                    |
| Voltage                   | 1,1 Volt                   |
| Speciality                | -                          |
| Operating temperature     | 0° C - 85° C               |
| Storage temperature       | -40° C - +95° C            |
| RoHS compliant            | yes                        |
| SKU                       | SP537071                   |
| EAN                       | 4069169043217              |
|                           |                            |