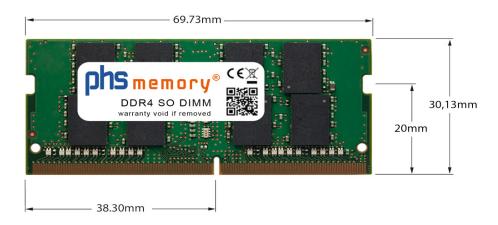

#### Memory Specification

| Memory size               | 16GB                   |
|---------------------------|------------------------|
| Memory technology         | DDR4                   |
| ECC support               | no                     |
| JEDEC Norm                | PC4-2133P-S            |
| DRAM Organization         | 1Gx8                   |
| Rank                      | 2Rx8                   |
| Туре                      | SO DIMM                |
| Number of pins            | 260 Pin DIMM           |
| Memory data transfer rate | 2133MHz @ CL15         |
| Voltage                   | 1,2 Volt               |
| Speciality                | -                      |
| Board dimensions          | 69,73 x 30,13 (LxB mm) |
| Operating temperature     | 0° C - 85° C           |
| Storage temperature       | -40° C - +95° C        |
| RoHS compliant            | yes                    |
| SKU                       | SP238256               |
| EAN                       | 4063369060463          |
|                           |                        |