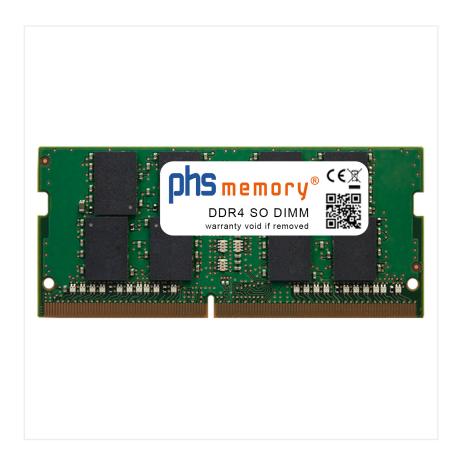

## 16GB Computer memory DDR4 for Toshiba Satellite Pro A50-D-12X SO DIMM

#### Memory Specification

| Memory size               | 16GB                   |
|---------------------------|------------------------|
| Memory technology         | DDR4                   |
| ECC support               | no                     |
| JEDEC Norm                | PC4-2133P-S            |
| DRAM Organization         | 1Gx8                   |
| Rank                      | 2Rx8                   |
| Туре                      | SO DIMM                |
| Number of pins            | 260 Pin DIMM           |
| Memory data transfer rate | 2133MHz @ CL15         |
| Voltage                   | 1,2 Volt               |
| Speciality                | -                      |
| Board dimensions          | 69,73 x 30,13 (LxB mm) |
| Operating temperature     | 0° C - 85° C           |
| Storage temperature       | -40° C - +95° C        |
| RoHS compliant            | yes                    |
| SKU                       | SP238256               |
| EAN                       | 4063369060463          |
|                           |                        |