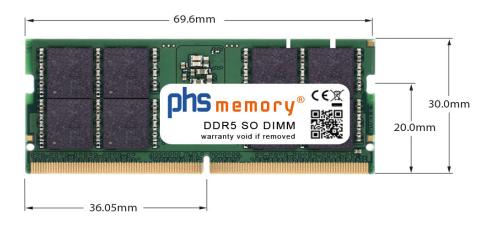

# Memory Specification

| Memory size               | 32GB            |  |
|---------------------------|-----------------|--|
| Memory technology         | DDR5            |  |
| ECC support               | no              |  |
| JEDEC Norm                | PC5-38400-S     |  |
| Туре                      | SO DIMM         |  |
| Number of pins            | 262 Pin SO DIMM |  |
| Memory data transfer rate | 4800MHz         |  |
| Voltage                   | 1,1 Volt        |  |
| Speciality                | -               |  |
| Operating temperature     | 0° C - 85° C    |  |
| Storage temperature       | -40° C - +95° C |  |
| RoHS compliant            | yes             |  |
| SKU                       | SP474396        |  |
| EAN                       | 4067488379031   |  |
|                           |                 |  |