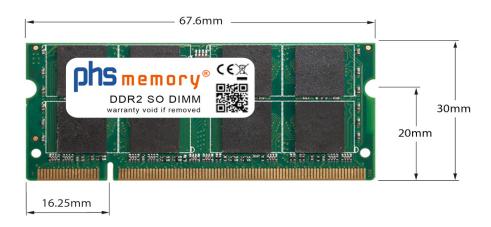

# Memory Specification

| Memory size               | 2GB                |
|---------------------------|--------------------|
| Memory technology         | DDR2               |
| ECC support               | no                 |
| JEDEC Norm                | PC2-6400S          |
| DRAM Organization         | 128Mx8             |
| Rank                      | 2Rx8               |
| Туре                      | SO DIMM            |
| Number of pins            | 200 Pin DIMM       |
| Memory data transfer rate | 800MHz @ CL6       |
| Voltage                   | 1,8 Volt           |
| Speciality                | -                  |
| Board dimensions          | 67,6 x 30 (LxB mm) |
| Operating temperature     | 0° C - 85° C       |
| Storage temperature       | -40° C - +95° C    |
| RoHS compliant            | Yes                |
| SKU                       | SP150431           |
| EAN                       | 4055069239058      |
|                           |                    |