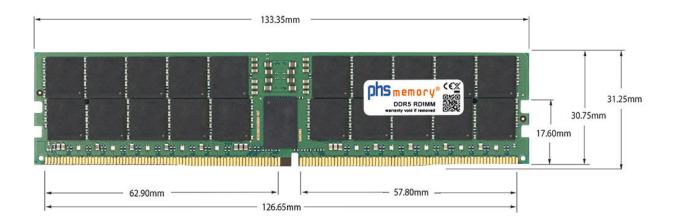

# Memory Specification

| Memory size               | 64GB                   |  |  |  |
|---------------------------|------------------------|--|--|--|
| Memory technology         | DDR5                   |  |  |  |
| ECC support               | ja                     |  |  |  |
| JEDEC Norm                | PC5-38400R             |  |  |  |
| DRAM Organization         | 4Gx4                   |  |  |  |
| Rank                      | 2Rx4                   |  |  |  |
| Туре                      | RDIMM (ECC Registered) |  |  |  |
| Number of pins            | 288 Pin DIMM           |  |  |  |
| Memory data transfer rate | 4800MHz                |  |  |  |
| Voltage                   | 1,1 Volt               |  |  |  |
| Speciality                | -                      |  |  |  |
| Operating temperature     | 0° C - 85° C           |  |  |  |
| Storage temperature       | -40° C - +95° C        |  |  |  |
| RoHS compliant            | Yes                    |  |  |  |
| SKU                       | SP553551               |  |  |  |
| EAN                       | 4069169223992          |  |  |  |

Note: The module specified in this datasheet is one of several possible configurations available under this part number.

Some details may differ from the specifications described here and the illustration, but have no negative influence on the functionality.