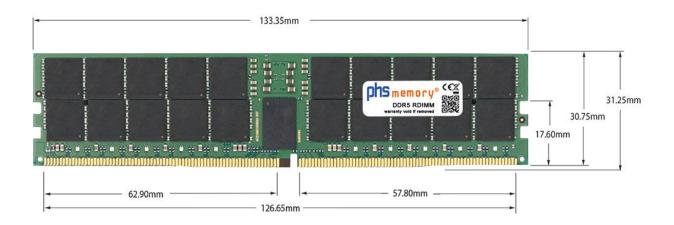

## Memory Specification

| 32GB                   |
|------------------------|
| DDR5                   |
| yes                    |
| PC5-38400-R            |
| 4Gx4                   |
| 1Rx4                   |
| RDIMM (ECC Registered) |
| 288 Pin DIMM           |
| 4800MHz                |
| 1,1 Volt               |
| -                      |
| 0° C - 85° C           |
| -40° C - +95° C        |
| yes                    |
| SP557937               |
| 4069169274277          |
|                        |

Note: The module specified in this datasheet is one of several possible configurations available under this part number.

Some details may differ from the specifications described here and the illustration, but have no negative influence on the functionality.