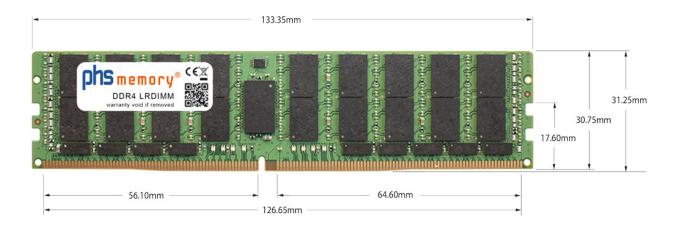

## Memory Specification

| Memory size               | 128GB                    |
|---------------------------|--------------------------|
| Memory technology         | DDR4                     |
| ECC support               | yes                      |
| JEDEC Norm                | PC4-25600-L              |
| DRAM Organization         | 3DS 4H 8Gx4              |
| Rank                      | 8Rx4 (2S4Rx4)            |
| Туре                      | LRDIMM (ECC LR DIMM) 3DS |
| Number of pins            | 288 Pin DIMM             |
| Memory data transfer rate | 3200MHz @ CL22           |
| Voltage                   | 1,2 Volt                 |
| Speciality                | 3DS                      |
| Board dimensions          | 133,35 x 31,25 (LxB mm)  |
| Operating temperature     | 0° C - 85° C             |
| Storage temperature       | -40° C - +95° C          |
| RoHS compliant            | yes                      |
| SKU                       | SP510860                 |
| EAN                       | 4067488749308            |
|                           |                          |