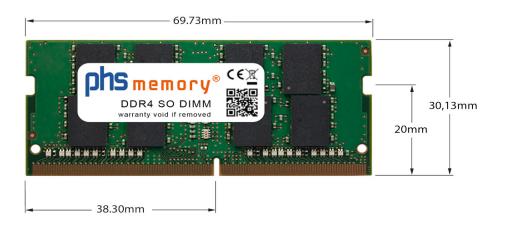

### Memory Specification

| Memory size               | 16GB                   |  |  |
|---------------------------|------------------------|--|--|
| Memory technology         | DDR4                   |  |  |
| ECC support               | ΝΟ                     |  |  |
| JEDEC Norm                | PC4-25600S             |  |  |
| Туре                      | SO DIMM                |  |  |
| Number of pins            | 260 Pin DIMM           |  |  |
| Memory data transfer rate | 3200MHz @ CL22         |  |  |
| Voltage                   | 1,2 Volt               |  |  |
| Speciality                | -                      |  |  |
| Board dimensions          | 69,73 x 30,13 (LxB mm) |  |  |
| Operating temperature     | 0° C - 85° C           |  |  |
| Storage temperature       | -40° C - +95° C        |  |  |
| RoHS compliant            | Yes                    |  |  |
| SKU                       | SP561635               |  |  |
| EAN                       | 4069169314928          |  |  |

Note: The module specified in this datasheet is one of several possible configurations available under this part number.

Some details may differ from the specifications described here and the illustration, but have no negative influence on the functionality.