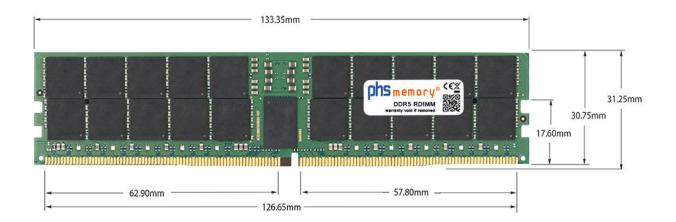

# Memory Specification

| Memory size               | 64GB                   |  |  |
|---------------------------|------------------------|--|--|
| Memory technology         | DDR5                   |  |  |
| ECC support               | ja                     |  |  |
| JEDEC Norm                | PC5-38400R             |  |  |
| DRAM Organization         | 4Gx4                   |  |  |
| Rank                      | 2Rx4                   |  |  |
| Туре                      | RDIMM (ECC Registered) |  |  |
| Number of pins            | 288 Pin DIMM           |  |  |
| Memory data transfer rate | 4800MHz                |  |  |
| Voltage                   | 1,1 Volt               |  |  |
| Speciality                | -                      |  |  |
| Operating temperature     | 0° C - 85° C           |  |  |
| Storage temperature       | -40° C - +95° C        |  |  |
| RoHS compliant            | Yes                    |  |  |
| SKU                       | SP500462               |  |  |
| EAN                       | 4067488643781          |  |  |

Note: The module specified in this datasheet is one of several possible configurations available under this part number.

Some details may differ from the specifications described here and the illustration, but have no negative influence on the functionality.