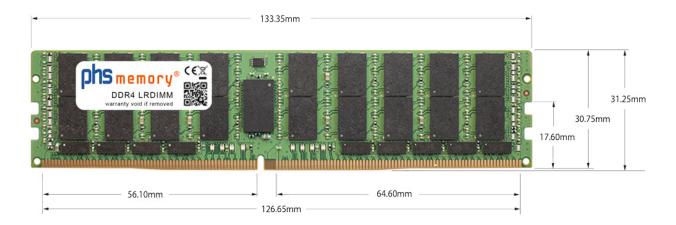

## Memory Specification

| Memory size               | 128GB                   |
|---------------------------|-------------------------|
| Memory technology         | DDR4                    |
| ECC support               | yes                     |
| JEDEC Norm                | PC4-25600-L             |
| DRAM Organization         | 8Gx4                    |
| Rank                      | 4Rx4 (4DRx4 DDP)        |
| Туре                      | LRDIMM (ECC LR DIMM)    |
| Number of pins            | 288 Pin DIMM            |
| Memory data transfer rate | 3200MHz @ CL22          |
| Voltage                   | 1,2 Volt                |
| Speciality                | DDP                     |
| Board dimensions          | 133,35 x 31,25 (LxB mm) |
| Operating temperature     | 0° C - 85° C            |
| Storage temperature       | -40° C - +95° C         |
| RoHS compliant            | yes                     |
| SKU                       | SP443137                |
| EAN                       | 4067488062940           |
|                           |                         |