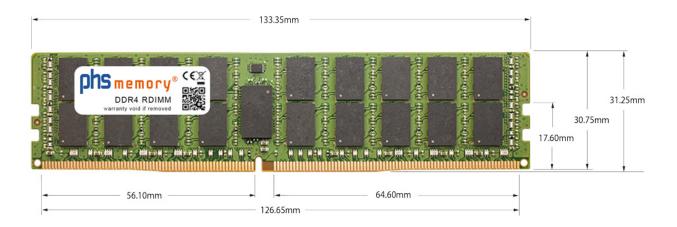

## Memory Specification

| Memory size               | 16GB                    |
|---------------------------|-------------------------|
| Memory technology         | DDR4                    |
| ECC support               | yes                     |
| JEDEC Norm                | PC4-2133P-R             |
| Туре                      | RDIMM (ECC Registered)  |
| Number of pins            | 288 Pin DIMM            |
| Memory data transfer rate | 2133MHz @ CL15          |
| Voltage                   | 1,2 Volt                |
| Speciality                | -                       |
| Board dimensions          | 133,35 x 31,25 (LxB mm) |
| Operating temperature     | 0° C - 85° C            |
| Storage temperature       | -40° C - +95° C         |
| RoHS compliant            | yes                     |
| SKU                       | SP159201                |
| EAN                       | 4055069308709           |
|                           |                         |