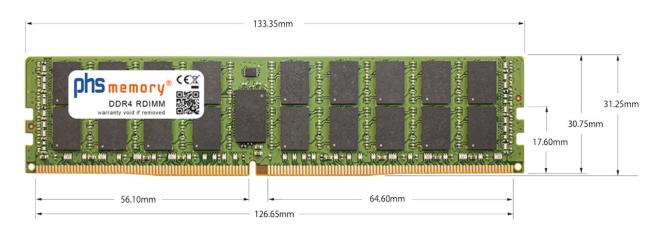

# Memory Specification

| 3                   |
|---------------------|
| 4                   |
|                     |
| 2133P-R             |
| IM (ECC Registered) |
| Pin DIMM            |
| MHz @ CL15          |
| olt                 |
|                     |
| 35 x 31,25 (LxB mm) |
| 85° C               |
| C - +95° C          |
|                     |
| 3067                |
| 069340488           |
|                     |