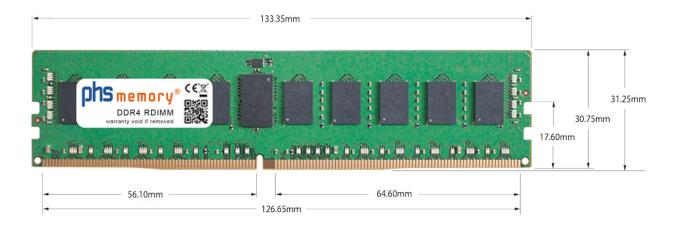

# Memory Specification

| Memory size               | 16GB                    |
|---------------------------|-------------------------|
| Memory technology         | DDR4                    |
| ECC support               | yes                     |
| JEDEC Norm                | PC4-25600-R             |
| Туре                      | RDIMM (ECC Registered)  |
| Number of pins            | 288 Pin DIMM            |
| Memory data transfer rate | 3200MHz @ CL22          |
| Voltage                   | 1,2 Volt                |
| Speciality                | -                       |
| Board dimensions          | 133,35 x 31,25 (LxB mm) |
| Operating temperature     | 0° C - 85° C            |
| Storage temperature       | -40° C - +95° C         |
| RoHS compliant            | yes                     |
| SKU                       | SP392307                |
| EAN                       | 4064578554071           |
|                           |                         |