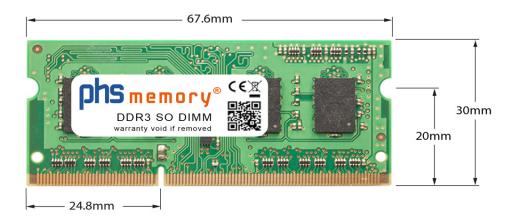

# Memory Specification

| Memory size               | 2GB                |
|---------------------------|--------------------|
| Memory technology         | DDR3               |
| ECC support               | no                 |
| JEDEC Norm                | PC3-8500S          |
| Туре                      | SO DIMM            |
| Number of pins            | 204 Pin DIMM       |
| Memory data transfer rate | 1066MHz @ CL7      |
| Voltage                   | 1,5 Volt           |
| Speciality                | -                  |
| Board dimensions          | 67,6 x 30 (LxB mm) |
| Operating temperature     | 0° C - 85° C       |
| Storage temperature       | -40° C - +95° C    |
| RoHS compliant            | yes                |
| SKU                       | SP217683           |
| EAN                       | 4055069857252      |
|                           |                    |