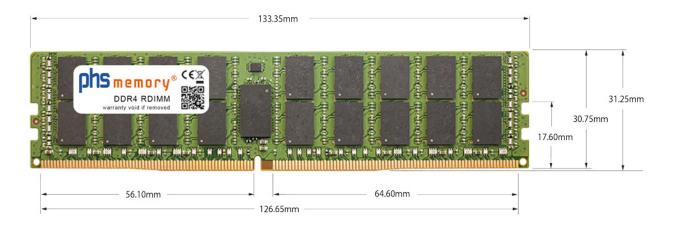

## Memory Specification

| Memory size               | 32GB                    |
|---------------------------|-------------------------|
| Memory technology         | DDR4                    |
| ECC support               | yes                     |
| JEDEC Norm                | PC4-25600-R             |
| Туре                      | RDIMM (ECC Registered)  |
| Number of pins            | 288 Pin DIMM            |
| Memory data transfer rate | 3200MHz @ CL22          |
| Voltage                   | 1,2 Volt                |
| Speciality                | -                       |
| Board dimensions          | 133,35 x 31,25 (LxB mm) |
| Operating temperature     | 0° C - 85° C            |
| Storage temperature       | -40° C - +95° C         |
| RoHS compliant            | yes                     |
| SKU                       | SP377786                |
| EAN                       | 4064578409517           |
|                           |                         |