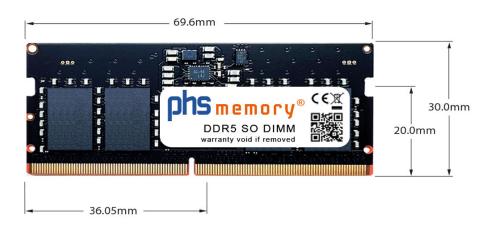

## Memory Specification

| Memory size               | 8GB             |
|---------------------------|-----------------|
| Memory technology         | DDR5            |
| ECC support               | ΠΟ              |
| JEDEC Norm                | PC5-38400-S     |
| Туре                      | SO DIMM         |
| Number of pins            | 262 Pin SO DIMM |
| Memory data transfer rate | 4800MHz         |
| Voltage                   | 1,1 Volt        |
| Speciality                | -               |
| Operating temperature     | 0° C - 85° C    |
| Storage temperature       | -40° C - +95° C |
| RoHS compliant            | Yes             |
| SKU                       | SP432193        |
| EAN                       | 4064578951238   |
|                           |                 |

Note: The module specified in this datasheet is one of several possible configurations available under this part number.

Some details may differ from the specifications described here and the illustration, but have no negative influence on the functionality.