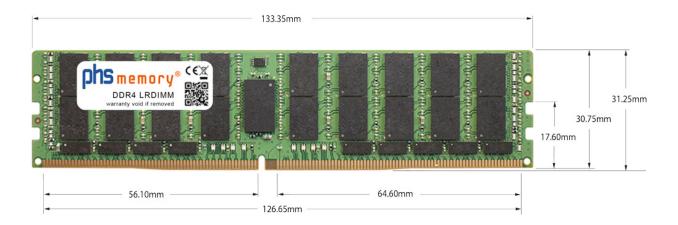

# Memory Specification

| Memory size                         | 128GB                   |
|-------------------------------------|-------------------------|
| Memory technology                   | DDR4                    |
| ECC support                         | yes                     |
| JEDEC Norm                          | PC4-25600-L             |
| DRAM Organization                   | 8Gx4                    |
| Rank                                | 4Rx4 (4DRx4 DDP)        |
| Туре                                | LRDIMM (ECC LR DIMM)    |
| Number of pins                      | 288 Pin DIMM            |
| Memory data transfer rate           | 3200MHz @ CL22          |
| Voltage                             | 1,2 Volt                |
| Speciality                          | DDP                     |
| Board dimensions                    | 133,35 x 31,25 (LxB mm) |
| Operating temperature               | 0° C - 85° C            |
|                                     |                         |
| Storage temperature                 | -40° C - +95° C         |
| Storage temperature  RoHS compliant | -40° C - +95° C<br>yes  |
|                                     |                         |
| RoHS compliant                      | yes                     |