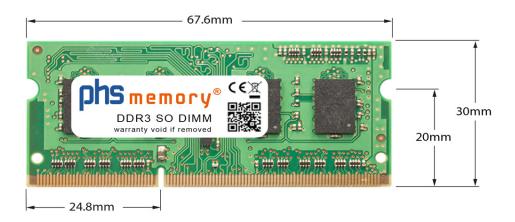

# Memory Specification

| Memory size               | 2GB                |
|---------------------------|--------------------|
| Memory technology         | DDR3               |
| ECC support               | no                 |
| JEDEC Norm                | PC3-10600S         |
| DRAM Organization         | 256Mx8             |
| Rank                      | 1Rx8               |
| Туре                      | SO DIMM            |
| Number of pins            | 204 Pin DIMM       |
| Memory data transfer rate | 1333MHz @ CL9      |
| Speciality                | -                  |
| Board dimensions          | 67,6 x 30 (LxB mm) |
| Operating temperature     | 0° C - 85° C       |
| Storage temperature       | -40° C - +95° C    |
| RoHS compliant            | Yes                |
| SKU                       | SP148944           |
| EAN                       | 4055069230222      |
|                           |                    |